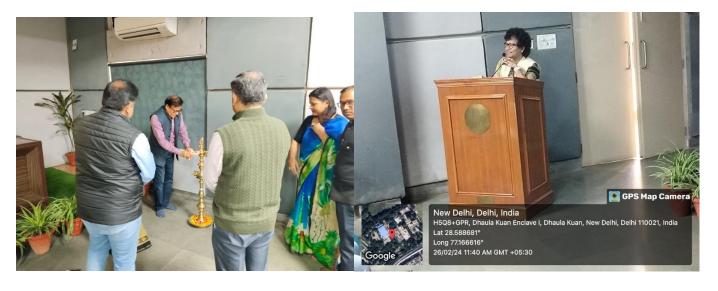

### **PICTURES**

# **Lamp lighting ceremony**

# **Speaker**

Autoimmune disorders interactive session during talk by Prof. Uma Kumar