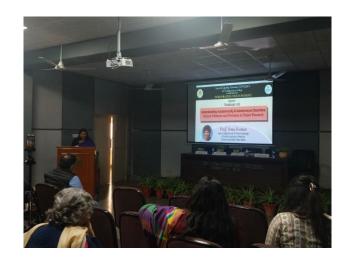

# **Speaker**

Autoimmune disorders interactive session during talk by Prof. Uma Kumar