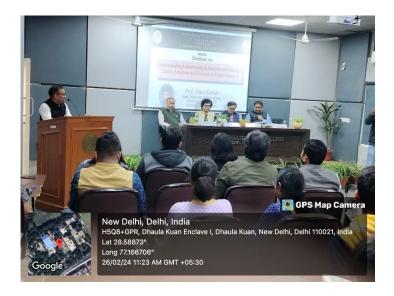

AR HALL + COMMITTEE ROOM ( REFRESHMENT) OR AMARJEET SINGH Date: 19/02/2024 Date:

### **POSTER**



# organises Seminar on

Understanding Autoimmunity & Autoimmune Disorders:
Clinical Advances and Frontiers in Future Research



# Prof. U.ma Kumar

Head, Department of Rheumatology, All India Institute of Medical Sciences (AIIMS), New Delhi



26th February 2024



10:00 am onwards



Seminar Hall, Durgabai Deshmukh Block, SVC

\*E-certificates will be provided to the Participants



Prof. K.Chandramani Singh Ag.Principal, SVC Prof. Rajeev Singh Delhi State Secretary VIGYAN BHARATI

Prof. Swarn Singh IQAC, co-ordinator



### **PICTURES**

# **Lamp lighting ceremony**

# **Speaker**



Autoimmune disorders interactive session during talk by Prof. Uma Kumar

# Q & A Interactive session

















# **ATTENDANCE SHEET(FACULTIES)**

IQAC,SVC in colloaboration with Vigyan Bharati organizes Seminar

On

"Understanding Autoimmunity & Autoimmune Disorders

26th February'2024

### Attendance List for Faculties

| S.No     | Name                | Designation     | Affiliation  | Signature